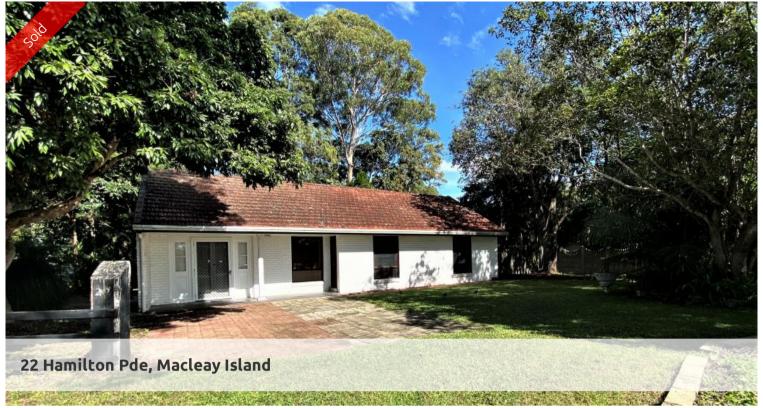

## 1657m2 BLOCK - TWO STREET FRONTAGE

What an opportunity this is!! Two bedroom home, huge shed and two street frontage, value for money. If you are looking for a great holiday home or permanent residence with awesome storage, then this might work for you. Plenty of room for the boat, jet ski or any other toys you might like to keep under lock and key in the shed.

## SOME OF IT'S FEATURES INCLUDE:

- 1657m2 block with two street frontage
- Huge lock up shed with separate carport
- Two bedroom home
- Bathroom with shower over bath
- Separate lounge and dining
- Tiled floors
- Located close to school and shops
- Short drive to jetty and boat ramp.