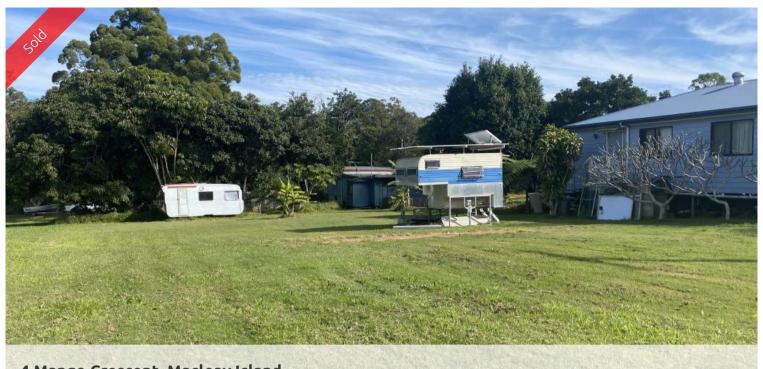

## 4 Mango Crescent, Macleay Island

## FABULOUS, FLAT BLOCK

Opportunity is knocking here! This fantastic, near level, cleared block is ready for a brand new home.

Located mid way up the island and close to shops and the school the position is inviting.

□ 771 m2

**Price** SOLD for \$40,000 **Property Type** Residential

Property ID 2019
Land Area 771 m2