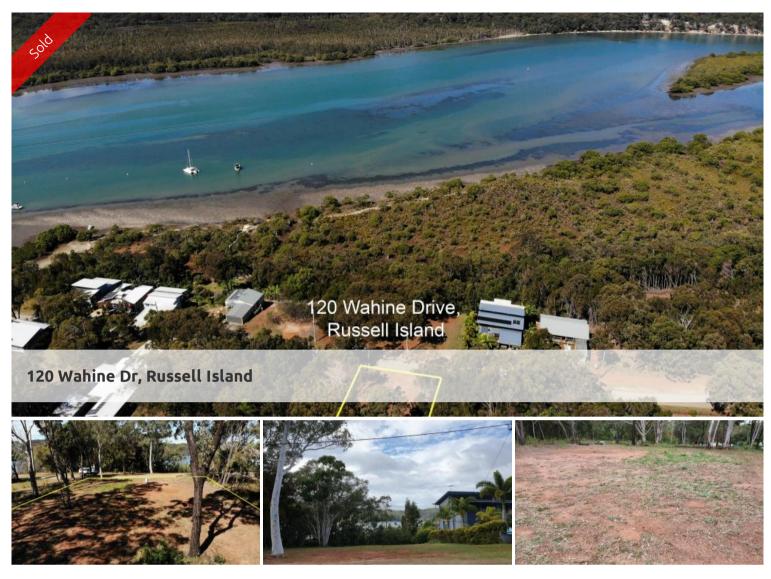

Prestigious Wahine Drive - Water Views

READY TO BUILD

This 620M2 block on the high side of Wahine Drive comes ready to build, cleared with only 2 lovely trees which you would keep AND a recent soil test.

The current owners were going to build their dream home but changed circumstances have forced the sale.

Blocks of this quality are hard to find on the island especially in "Millionaires Row"

Don't leave your inpection too long, this one will be gone