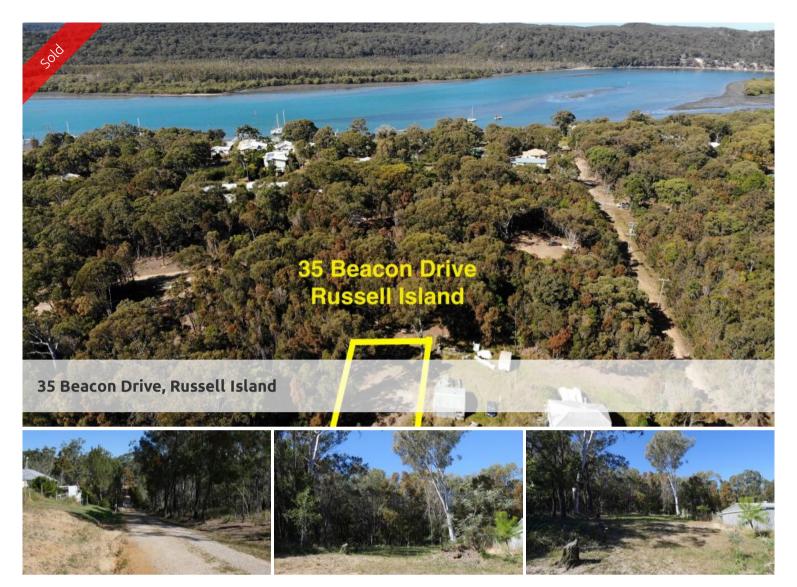

## 680m2 Cleared Land Only 1 Minute to Boat Ramp

This 680m2 block is cleared and only 1 minute drive to the Russell Island boat ramp on Wahine Drive.

Town water access past block, and Redland City Council conservation zoning on the opposite side of the road.

□ 680 m2

Price SOLD for \$33,000
Property Type Residential
Property ID 2049
Land Area 680 m2