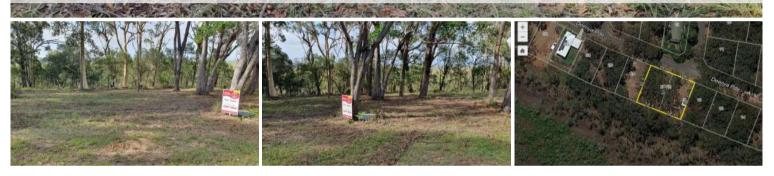

## DOUBLE BLOCK ON 2 TITLES

An awesome opportunity to purchase over 1/4 of an acre of land leading down to the bay on this lovely street.

Watch the sunsets over the water from a high set home - you will be on holiday everyday and yet only a few minutes drive to all the facilities that Russell Island has to offer..

2 Titles - 1,092m2 to be sold as one package, pay only one lot of rates!

\$79,000 each block

Land on Russell Island is selling fast so don't miss out on buying a great piece of land for your future home.

## 🗔 1,092 m2

| Ргісе         | SOLD        |
|---------------|-------------|
| Property Type | Residential |
| Property ID   | 2068        |
| Land Area     | 1,092 m2    |