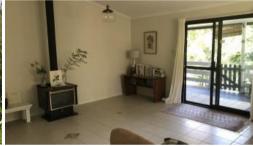

## HIDDEN PARADISE!

A two bedroom low set home hidden from the road and sitting amongst the glorious landscaped gardens.

Features of this home:-

- \* Low set with a full length verandah front and back.
- \* Large tiled living/dining area with raked ceilings and fan.
- \* Gas heater for the colder months of the year.
- \* Two huge carpeted bedrooms, main with air conditioning and walk in robe.
- \* Bathroom with shower over bath.
- \* Separate toilet.
- \*1012m2 block with established gardens.
- \* Large shed at the back of the block.