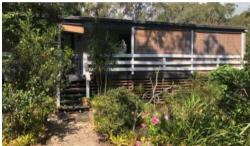

## HIDDEN PARADISE!

A two bedroom low set home hidden from the road and sitting amongst the glorious landscaped gardens.

Features of this home:-

- \* Low set with a full length verandah front and back.
- \* Large tiled living/dining area with raked ceilings and fan.
- \* Gas heater for the colder months of the year.
- \* Two huge carpeted bedrooms, main with air conditioning and walk in robe.
- \* Bathroom with shower over bath.
- \* Separate toilet.
- \*1012m2 block with established gardens.
- \* Large shed at the back of the block.

This charming home is oozing character and in a great area. It is a short walk to the beach and the Emerald Isle shops. This property is currently tenanted so we need to issue a notice giving 24 hours for inspections so ring Sally or Anne to inspect.