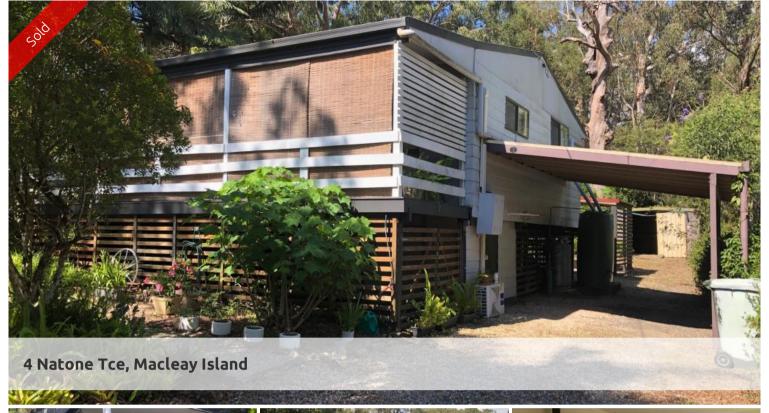

## HIDDEN PARADISE!

A two bedroom low set home hidden from the road and sitting amongst the glorious landscaped gardens.

Features of this home:-

- \* Low set with a full length verandah front and back.
- \* Large tiled living/dining area with raked ceilings and fan.
- \* Gas heater for the colder months of the year.
- \* Two huge carpeted bedrooms, main with air conditioning and walk in robe.
- \* Bathroom with shower over bath.
- \* Separate toilet.
- \*1012m2 block with established gardens.
- \* Large shed at the back of the block.

This charming home is oozing character and in a great area. It is a short walk to the beach and the Emerald Isle shops. This property is currently tenanted so we need to issue a notice giving 24 hours for inspections so ring Sally or Anne to inspect.