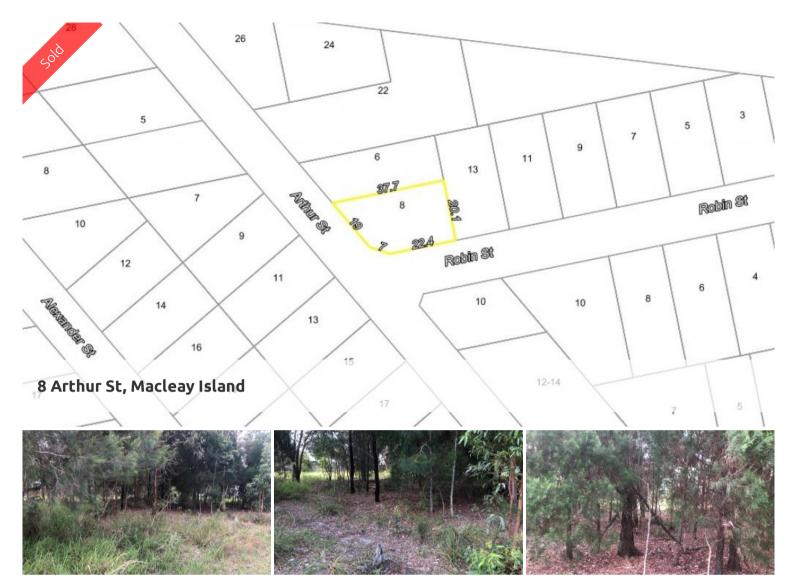

## CORNER BLOCK 635M2

Just becoming available, a block of land on the corner of Robin Street and Arthur Street, two bitumen roads.!

Some trees on the block (and lots of birds!) but not too many large trees.

A good position within walking distance to the shops and school. Book an inspection with Annette or Gina and land is selling fast!

Disclaimer: We have in preparing this information used our best endeavours to ensure that the information contained here is true and accurate, but accept no responsibility and disclaim all liability in respect of any errors, omissions, inaccuracies or mis-statements contained in this document. Prospective purchasers should make their own enquiries to verify the information contained here.