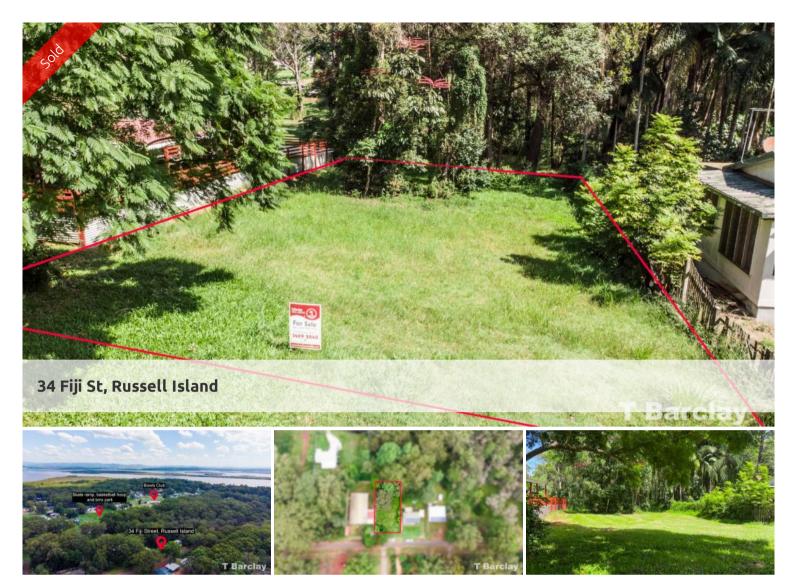

## North End 612m2 Block Bordering Jackson Rd Parklands

So close to amenities yet so far from the hustle and bustle of suburban Russell Island is 34 Fiji Street.

Bordering the Jackson Road Parklands, this 612m2 block overlooks a small forest yet is only 4 mins drive from the Russell Island ferry terminal.

Situated on a sealed road, there are new builds happening in the area. There is only one tree that may need to be removed, and town water is on the same side of the road, as well as an electricity pole close by. The highest point is 15m above sea level with a 3 metre gradient from the front to the back of the block.