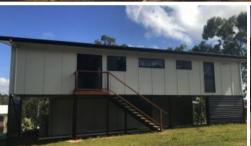

## ELEVATED HOME TAKING ADVANTAGE OF THE VIEW AND THE SEA BREEZE

Perched atop the high point of the street this modern home takes full advantage of the water views and sea breezes. A massive deck adjacent to the open plan living area ensures seamless indoor/outdoor living.

Quality fixtures and fittings throughout and well proportioned living spaces are all elements of this thoroughly modern floor plan.

## FEATURES AT A GLANCE:

- Large main bedroom with built in robes and ensuite
- Good sized study with built ins
- Open plan living with separate media room
- Fabulous kitchen with island bench, glass splash back and stainless steel appliances
- Tandem lock up garage and work shop space