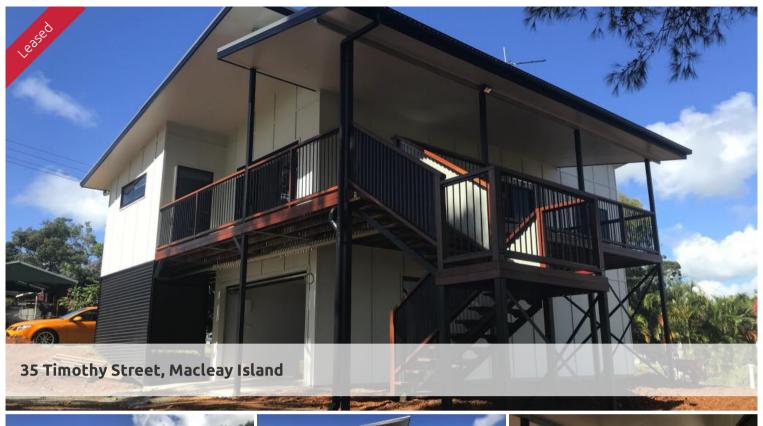

## ELEVATED HOME TAKING ADVANTAGE OF THE VIEW AND THE SEA BREEZE

Perched atop the high point of the street this modern home takes full advantage of the water views and sea breezes. A massive deck adjacent to the open plan living area ensures seamless indoor/outdoor living.

Quality fixtures and fittings throughout and well proportioned living spaces are all elements of this thoroughly modern floor plan.

## FEATURES AT A GLANCE:

- Large main bedroom with built in robes and ensuite
- Good sized study with built ins
- Open plan living with separate media room
- Fabulous kitchen with island bench, glass splash back and stainless steel appliances
- Tandem lock up garage and work shop space