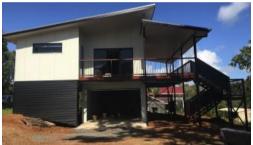

## ELEVATED HOME TAKING ADVANTAGE OF THE VIEW AND THE SEA BREEZE

Perched atop the high point of the street this modern home takes full advantage of the water views and sea breezes. A massive deck adjacent to the open plan living area ensures seamless indoor/outdoor living.

Quality fixtures and fittings throughout and well proportioned living spaces are all elements of this thoroughly modern floor plan.

## FEATURES AT A GLANCE:

- Large main bedroom with built in robes and ensuite
- Good sized study with built ins
- Open plan living with separate media room
- Fabulous kitchen with island bench, glass splash back and stainless steel appliances
- Tandem lock up garage and work shop space