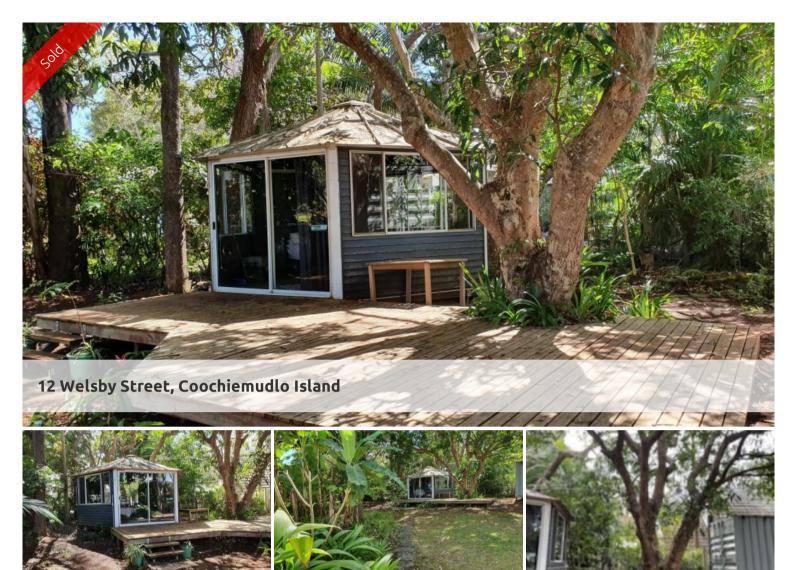

## Close To Beach Block With Yurt

A rare find!

This 503m2 block is just a couple of minutes walk to the beach and features a Yurt.

The 5m x 5m the Yurt can be used for camping out at the weekends while you decide on the design of your dream home. Room for a queen bed and a couple of bunks bring the family and enjoy the beaches and all the amenities this beautiful island has to offer. Barbeque on the huge deck then wander down to the beach and watch the sunsets. The Yurt also has a split system air conditioning unit and is wired ready to install power.

The block is cleared with beautiful trees surrounding the property creating plenty of privacy.

Build your dream home or holiday home in this lovely street with great neighbours.

This package represents great value, book your inspection now.